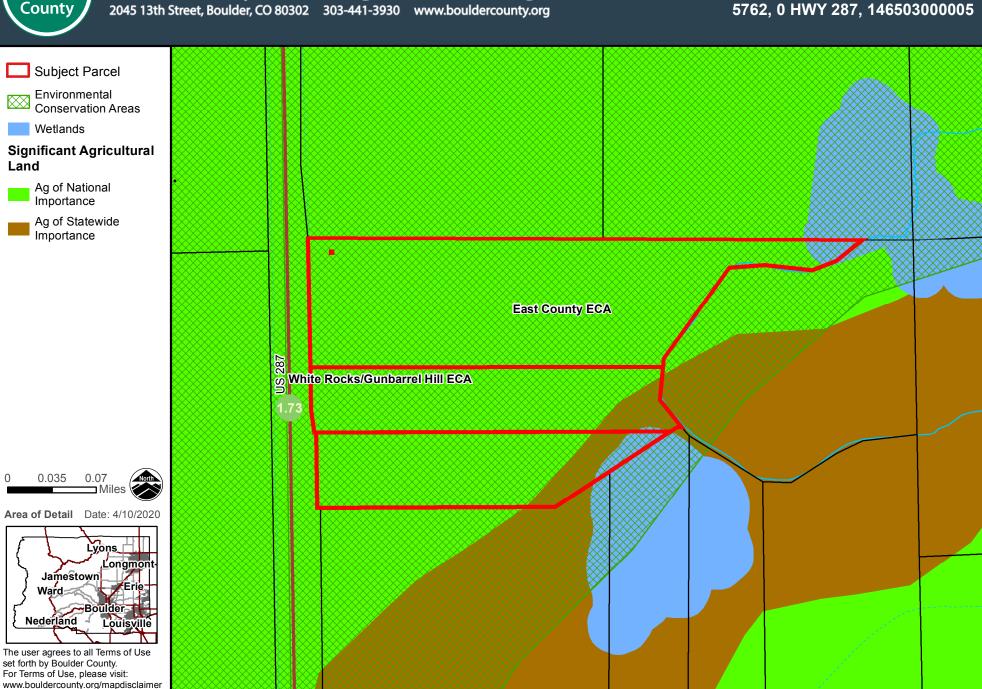

**Geologic Hazards** 

2045 13th Street, Boulder, CO 80302 303-441-3930 www.bouldercounty.org

Public Lands & CEs 5762, 0 HWY 287, 146503000005

2045 13th Street, Boulder, CO 80302 303-441-3930 www.bouldercounty.org