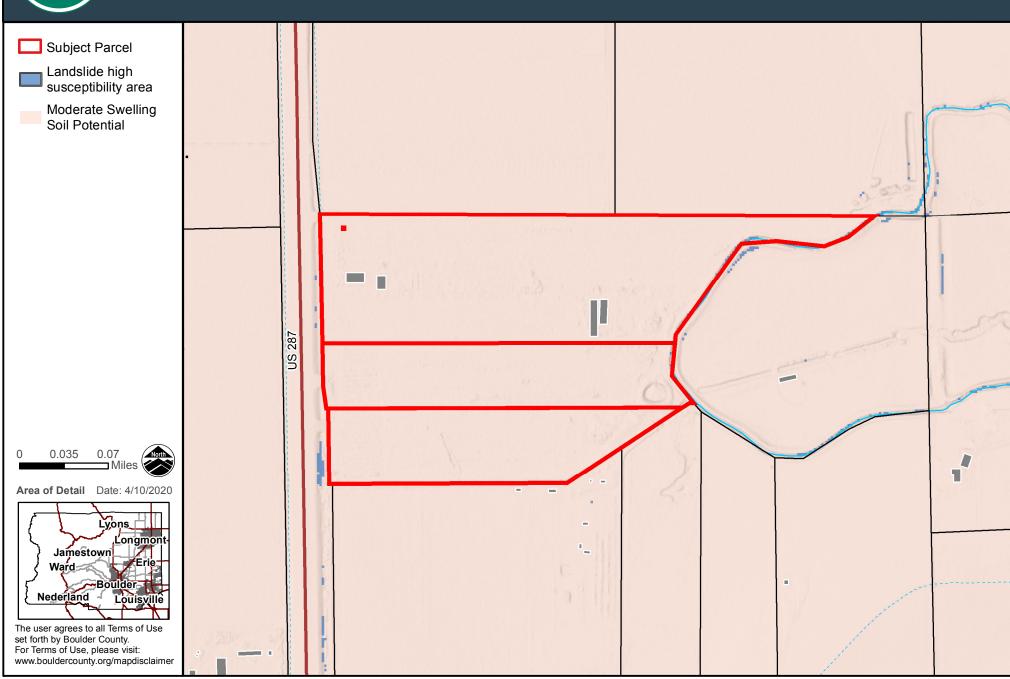

**Geologic Hazards** 

2045 13th Street, Boulder, CO 80302 303-441-3930 www.bouldercounty.org

Public Lands & CEs 5762, 0 HWY 287, 146503000005

2045 13th Street, Boulder, CO 80302 303-441-3930 www.bouldercounty.org