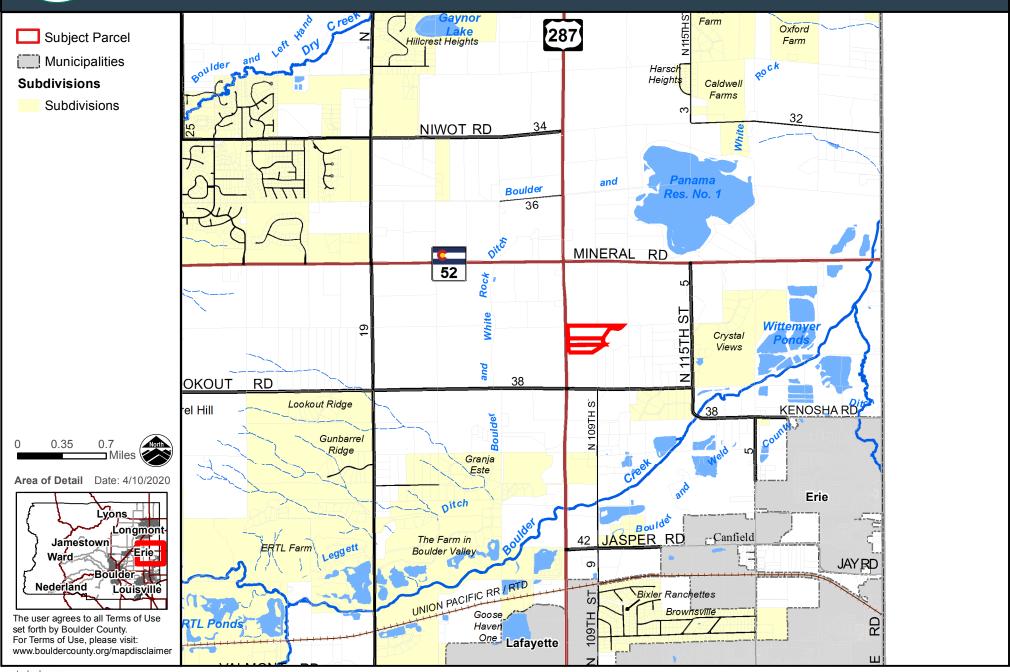

2045 13th Street, Boulder, CO 80302 303-441-3930 www.bouldercounty.org

2045 13th Street, Boulder, CO 80302 303-441-3930 www.bouldercounty.org

**Comprehensive Plan** 

2045 13th Street, Boulder, CO 80302 303-441-3930 www.bouldercounty.org