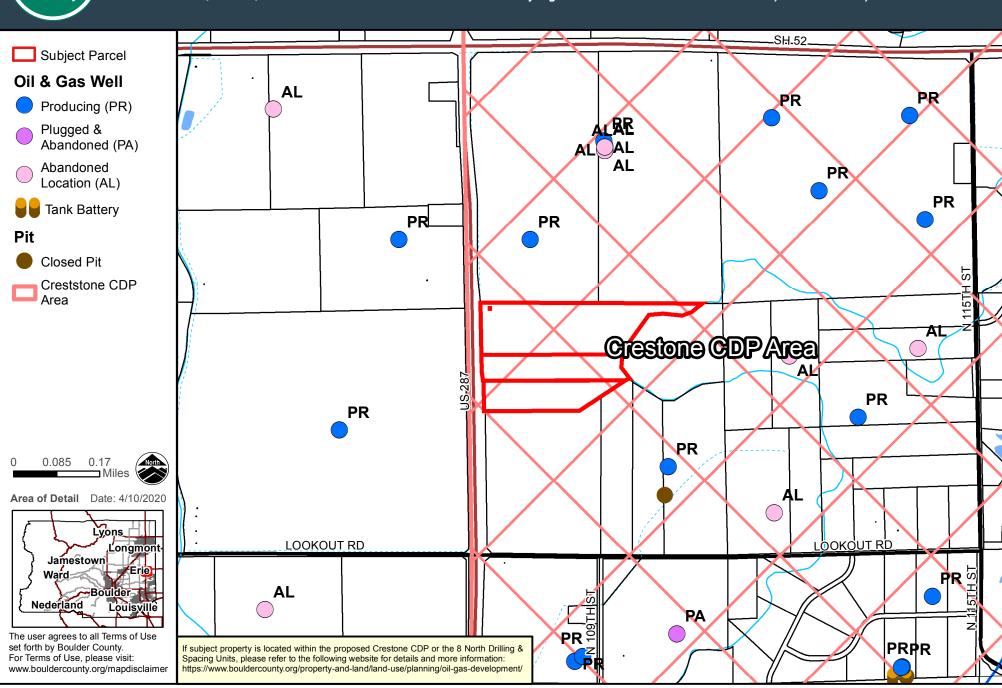

2045 13th Street, Boulder, CO 80302 303-441-3930 www.bouldercounty.org





2045 13th Street, Boulder, CO 80302 303-441-3930 www.bouldercounty.org

**Comprehensive Plan** 



2045 13th Street, Boulder, CO 80302 303-441-3930 www.bouldercounty.org

**Geologic Hazards** 



2045 13th Street, Boulder, CO 80302 303-441-3930 www.bouldercounty.org

Public Lands & CEs 5762, 0 HWY 287, 146503000005



2045 13th Street, Boulder, CO 80302 303-441-3930 www.bouldercounty.org

Oil & Gas Facilities



# Community Planning & Permitting 2045 13th Street, Boulder, CO 80302 303-441-3930 www.bouldercounty.org

**Aerial**